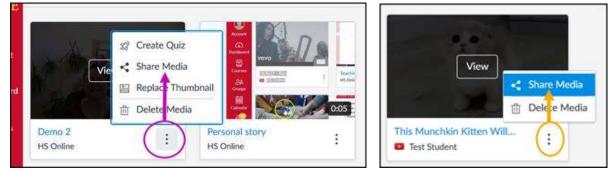

## How to submit a video to a "Website URL" assignment:

- 1. Before you go to the Canvas assignment, go to Studio.
- 2. Either record your video in Studio, or upload (add) a prerecorded video into Studio.
- 3. Hover on the stored video and click "Share Media".

4. Click "**Create Public Link**" to generate a URL that you can submit through Canvas. (Anyone with this URL will be able to view this video you stored in Studio.)

| Share Personal story                                                          | × |
|-------------------------------------------------------------------------------|---|
| Links People                                                                  |   |
| Note: Analytics and commenting aren't available when viewers use these links. |   |
| Create Public Link                                                            |   |