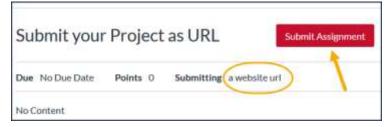

- 6. Go to your **Canvas assignment**.
- 7. Click the red "Submit Assignment" button in the upper right corner.

8. Click the **Website URL** tab.

| Due No Du   | Date Poi            | nts 0 Sut        | omitting a websit       | e url        |
|-------------|---------------------|------------------|-------------------------|--------------|
| No Content  |                     |                  |                         |              |
|             |                     |                  |                         |              |
| Website UR  | СуВох               | Google Drive     | Studio                  |              |
| Conv and p  | iste the link to th | e web site vou'd | like to submit for this | assignment   |
| Website UF  | 2 naste             | 'Share media     |                         | esengen nern |
| AACOSICE OF | link URL            | for your Stud    | dio Video               |              |