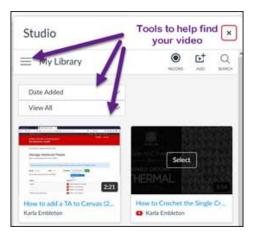

 Find your video and click on it. (When you hover on it the "Select" link appears)