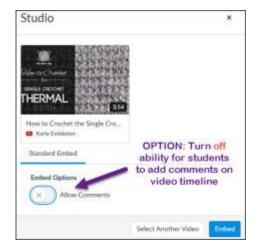

## OPTIONS:

- Turn off the ability for students to add comments to timeline
- There may also be an option toggle to allow the video to be downloaded.
- 6. Click the blue Embed button
  - Page should flash yellow, indicating content has been added.
- 7. Save, or Save & Publish, the Page.