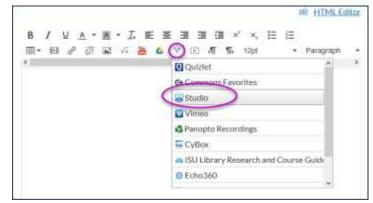

## STUDIO: How to embed a video in Studio on a Page

- 1. Either make a new Page and edit it, or edit an existing Page.
- 2. Click on the appropriate insertion point within the Page where the video should appear.
- 3. Click the External Tools icon
- 4. Select Studio from the drop down list