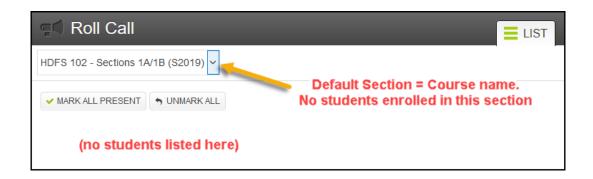

## CANVAS: Why can't I see students in the Attendance tool?

When a course account is ordered using the ISU created 'Request **a New Course Shell'** form, the course account arrives with a default enrollment section that has the same name as the requested course shell.

In the **Attendance tool**, the instructor will often see the default section that contains no students (this seems to be the section that appears first).

The instructor must manually switch the section being displayed in the Attendance tool to one of the enrolled Registrar section lists. If more than one section class list has been enrolled, attendance is taken for each list separately.