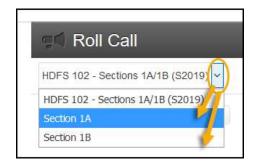

When the instructor enrolls one or more Registrar section class list, each list creates a new enrollment Section in the course. These new sections have names like "Section 1", "Section 2B", and "Section XW".

In the **Attendance tool**, the instructor will often see the default section that contains no students (this seems to be the section that appears first).

The instructor must manually switch the section being displayed in the Attendance tool to one of the enrolled Registrar section lists. If more than one section class list has been enrolled, attendance is taken for each list separately.