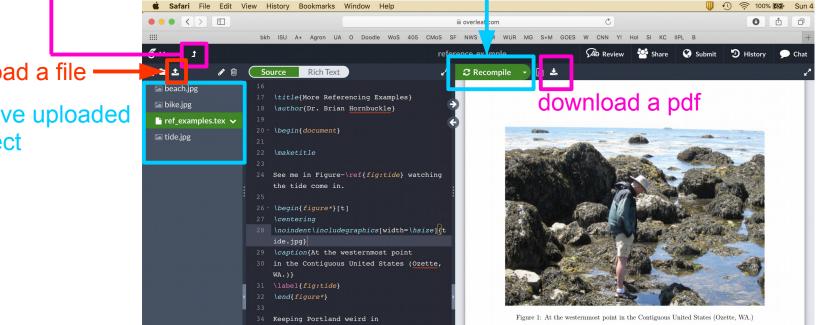

## create a new project for each unit report

clicking this brings you back where you can see your projects, create a new project, and log out

upload a file -

egorized

files you have uploaded to this project

## Hit "Recompile" to see the changes in the pdf.